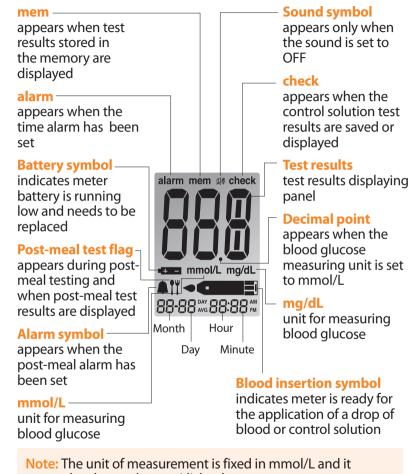

## CareSens N Blood Glucose Meter Display

cannot be changed to mg/dL by the user.